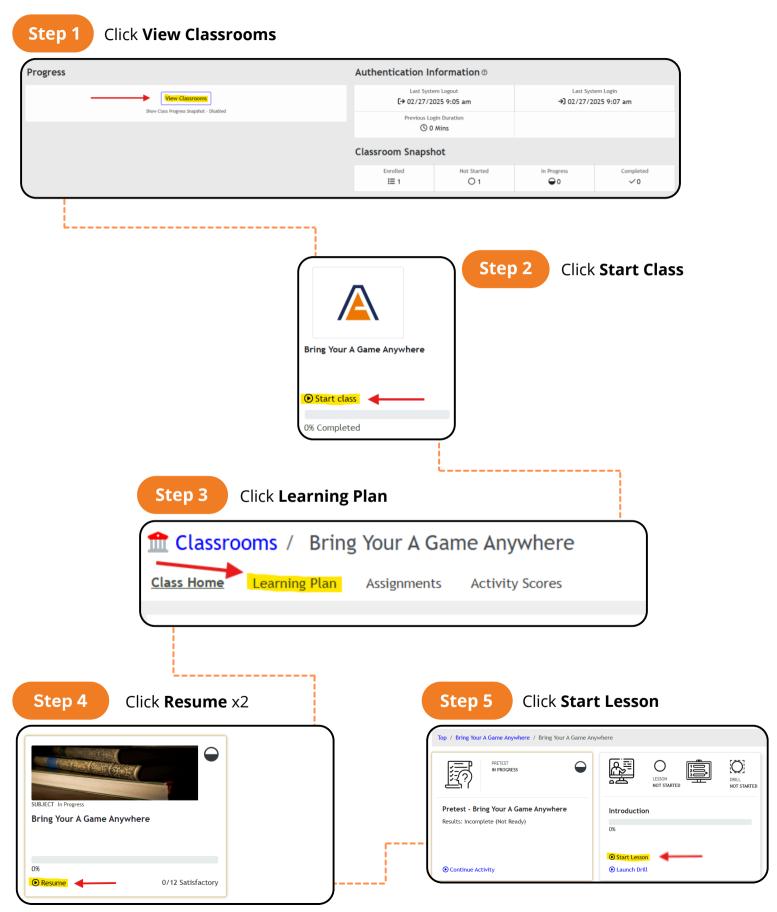

are.com</u> | Username, Email or Voucher                                        |
| Enter <b>Username</b> and <b>Password</b>   | Enter username, email or voucher.                                 |
|                                             | Password                                                          |
| Click <b>Log in</b>                         | Enter your password.                                              |
|                                             | Optional Security Token (if two-factor authentication is enabled) |
|                                             | Enter your one time code from your configured authenticator.      |
|                                             | Log in                                                            |

## eLearning Course