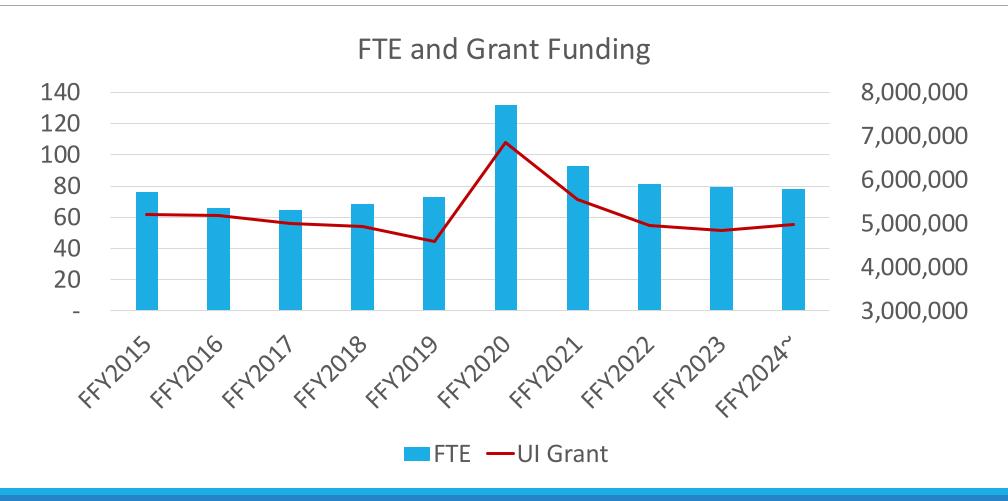

### Cost Increases from FY19 to FY24

- Salaries and benefits: +44%
- BIT Development rate: +44%
- BIT Mainframe rate: +32%
- Postage rates: +33%

# Federal Unemployment Insurance Funding and RA FTE