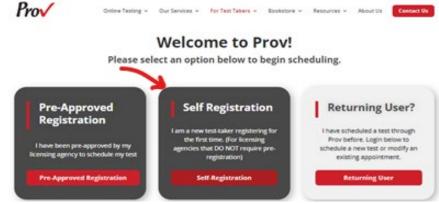

#### Step 2: Click on "Schedule a Test":

Step 7: This will take you to the Candidate Dashboard. Click on "Find Suitable Time and Venue" next to the exam you want to take:

| e<br>you have no exams scheduled.                                            |                                                                                                                                                      |                              |  |
|------------------------------------------------------------------------------|------------------------------------------------------------------------------------------------------------------------------------------------------|------------------------------|--|
| e Practice Tests                                                             | Purchase Study Materia                                                                                                                               | als                          |  |
| Prepare for test day with practice exams designed<br>for your specific field | <ul> <li>Visit the Prov Bookstore, your one-stop shop to<br/>purchase reference materials and practice exams<br/>for your upcoming tests.</li> </ul> |                              |  |
| yment Pending Exams ( 0 )                                                    |                                                                                                                                                      |                              |  |
| neduled Exams ( 0 )                                                          |                                                                                                                                                      |                              |  |
| ims Available for Scheduling ( 1 )                                           |                                                                                                                                                      |                              |  |
| eory_Barber Styling (NIC) (EN) 2023                                          | Eligibility StartDate                                                                                                                                | Find suitable time and venue |  |
| - South Dakota Cosmetology Commission & Barbers                              | 30/May/2024                                                                                                                                          | -                            |  |
| am Available for Rescheduling ( 0 )                                          |                                                                                                                                                      |                              |  |
| nding Client Approval ( 0 )                                                  |                                                                                                                                                      |                              |  |
| nding School Approval ( 0 )                                                  |                                                                                                                                                      |                              |  |
| ailable For Review(0)                                                        |                                                                                                                                                      |                              |  |