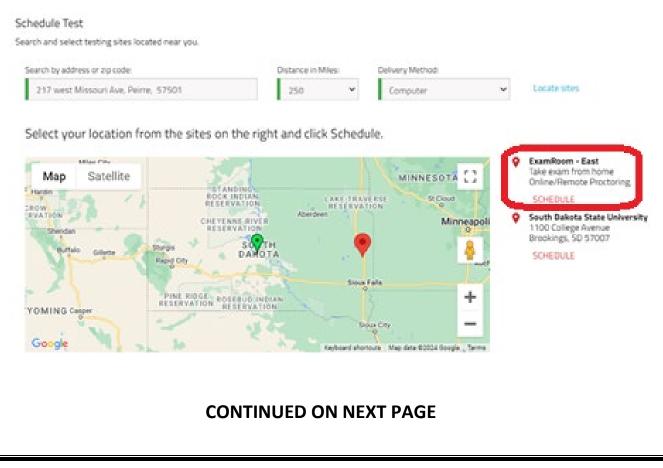

# Step 8: Select 'ExamRoom – East" to schedule an online, remote examination (<u>requires</u> <u>computer and internet access</u>):

| ExamRoom - East<br>Take exam from home |                 | All available seats below are in EDT |                |                |                |    |  |  |  |
|----------------------------------------|-----------------|--------------------------------------|----------------|----------------|----------------|----|--|--|--|
| Change Site                            |                 |                                      | June 20        | 024            |                |    |  |  |  |
| Sun                                    | Mon             | Tue                                  | Wed            | Thu            | Fn             |    |  |  |  |
|                                        |                 |                                      | 110            | 114            |                | 1  |  |  |  |
| 2 3<br>+16 more                        | Tuesday, June 4 | ×                                    | 6<br>+36 more  | 7<br>+27 more  | 0              |    |  |  |  |
|                                        |                 | OB-OD AM                             | 1 Available    |                |                |    |  |  |  |
| 9                                      | 10<br>+39 more  | 08.15 AM                             | 2 Available    | 13<br>+66 more | 14<br>+33 more | 15 |  |  |  |
| * 39 more                              | 06.30 AM        | 1 Auailable                          |                |                |                |    |  |  |  |
| 16                                     | 17              | 08.45 AM                             | 2 Available    | 20             | 21             | 22 |  |  |  |
| +63 more                               | 09-15 AM        | 1 Available                          | +VS more       | +38 more       |                |    |  |  |  |
|                                        | 09-30-AM        | 1 Available                          | 22             | 120            |                |    |  |  |  |
| 23 24<br>+L3 more                      | 09.45 AM        | 2 Available                          | 27<br>+43 more | 28<br>+39 more | 29             |    |  |  |  |
|                                        | 10-15 AM        | 1 Available                          |                |                |                |    |  |  |  |
| 30                                     | 10.30 AM        | 2 Available                          |                |                |                |    |  |  |  |
|                                        | 10.45 AM        | 2 Available                          |                |                |                |    |  |  |  |
|                                        |                 | 11:00 AM                             | 1 Available    |                |                |    |  |  |  |
|                                        |                 | 11.15 AM                             | 2 Available    |                |                |    |  |  |  |
|                                        |                 | 15:45 AM                             | 1 Available    |                |                |    |  |  |  |