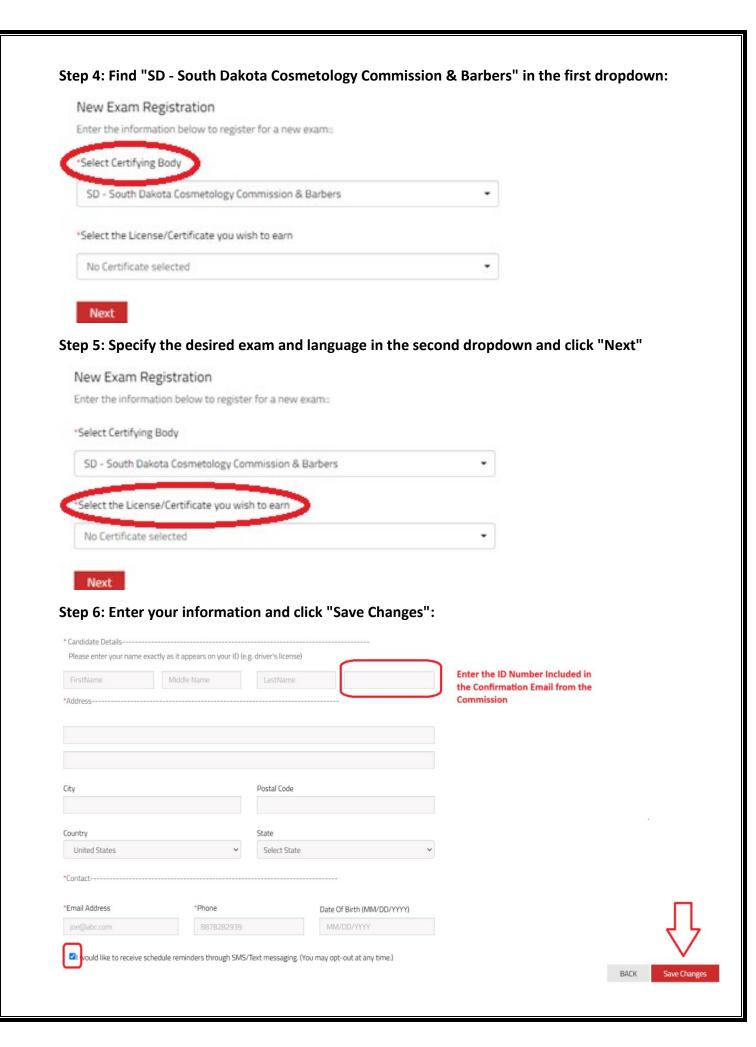

#### Step 2: Click on "Schedule a Test":

Step 7: This will take you to the Candidate Dashboard. Click on "Find Suitable Time and Venue" next to the exam you want to take:

| e<br>you have no exams scheduled.                                            |                                                                                                                                                      |                              |  |
|------------------------------------------------------------------------------|------------------------------------------------------------------------------------------------------------------------------------------------------|------------------------------|--|
| e Practice Tests                                                             | Purchase Study Materia                                                                                                                               | als                          |  |
| Prepare for test day with practice exams designed<br>for your specific field | <ul> <li>Visit the Prov Bookstore, your one-stop shop to<br/>purchase reference materials and practice exams<br/>for your upcoming tests.</li> </ul> |                              |  |
| yment Pending Exams ( 0 )                                                    |                                                                                                                                                      |                              |  |
| neduled Exams ( 0 )                                                          |                                                                                                                                                      |                              |  |
| ims Available for Scheduling ( 1 )                                           |                                                                                                                                                      |                              |  |
| eory_Barber Styling (NIC) (EN) 2023                                          | Eligibility StartDate                                                                                                                                | Find suitable time and venue |  |
| - South Dakota Cosmetology Commission & Barbers                              | 30/May/2024                                                                                                                                          | -                            |  |
| am Available for Rescheduling ( 0 )                                          |                                                                                                                                                      |                              |  |
| nding Client Approval ( 0 )                                                  |                                                                                                                                                      |                              |  |
| nding School Approval ( 0 )                                                  |                                                                                                                                                      |                              |  |
| ailable For Review(0)                                                        |                                                                                                                                                      |                              |  |