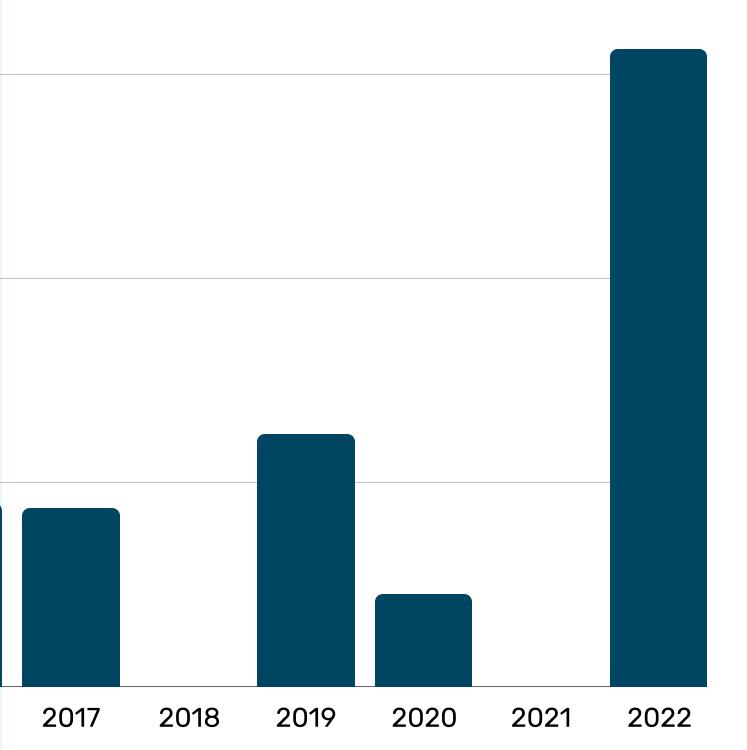

#### HISTORY OF APPRENTICESHIP FUNDING

Total of \$6,558,054 since 2016 to expand apprenticeships

- U.S. DOL Apprenticeships are competitive grants — this causes concerns and constraints
  - Frequent policy changes
  - Intense reporting requirements, for DLR and our businesses
  - Uncertainty of funding

\$4,000,000

\$3,000,000

\$2,000,000

\$1,000,000

2016

**\$**0