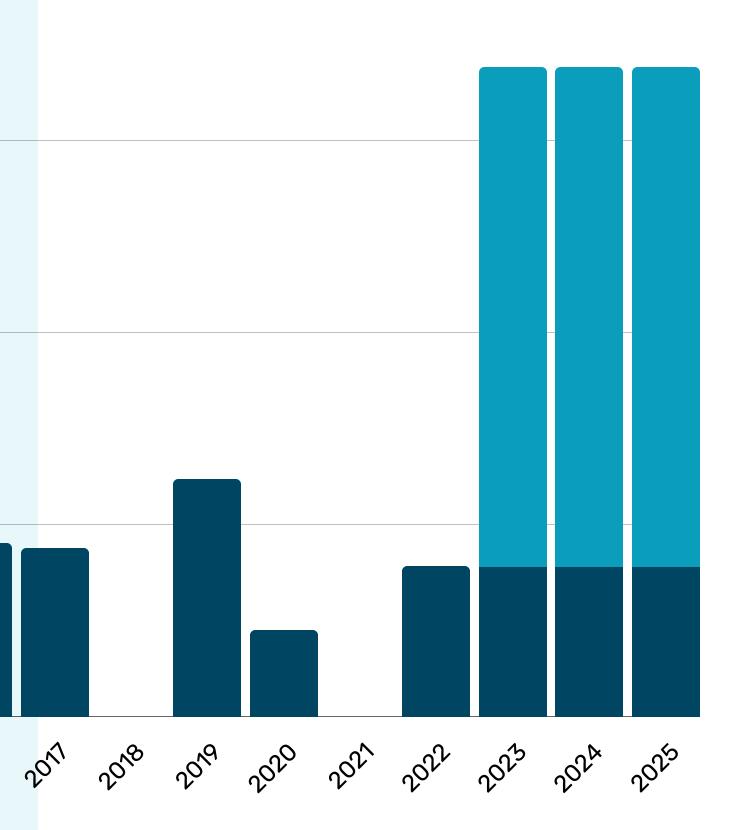

#### HISTORY OF APPRENTICESHIP FUNDING

**GOVERNOR NOEM ANNOUNCED...** 

\$2.6 Million per year added for the next three years

 Gives us over \$3 million per year to expand apprenticeships \$4,000,000

\$3,000,000

\$2,000,000

\$1,000,000

\$0

2016