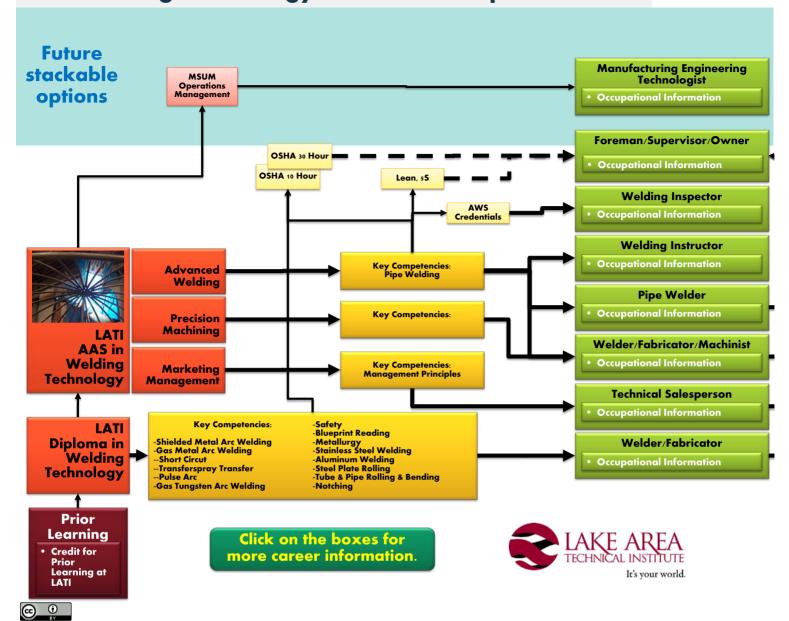

## **LATI Welding Technology Career Path Options**



This work is licensed under a Creative Commons Attribution 4.0 International License.

This document is 100% funded by the Transforming Education for Advanced Manufacturing in SD \$2.5 million TAACCCT grant from the U.S. Department of Labor, Employment and Training Administration. The product was created by the grantee and does not necessarily reflect the official position of the U.S. Department of Labor. The U.S. Department of Labor makes no guarantees, warranties, or assurances of any kind, express or implied, with respect to such information, including any information on linked sites and including, but not limited to, accuracy of the information or its completeness, usefulness, adequacy, continued availability, or ownership. LATI is an equal opportunity employer. Auxiliary aids and se