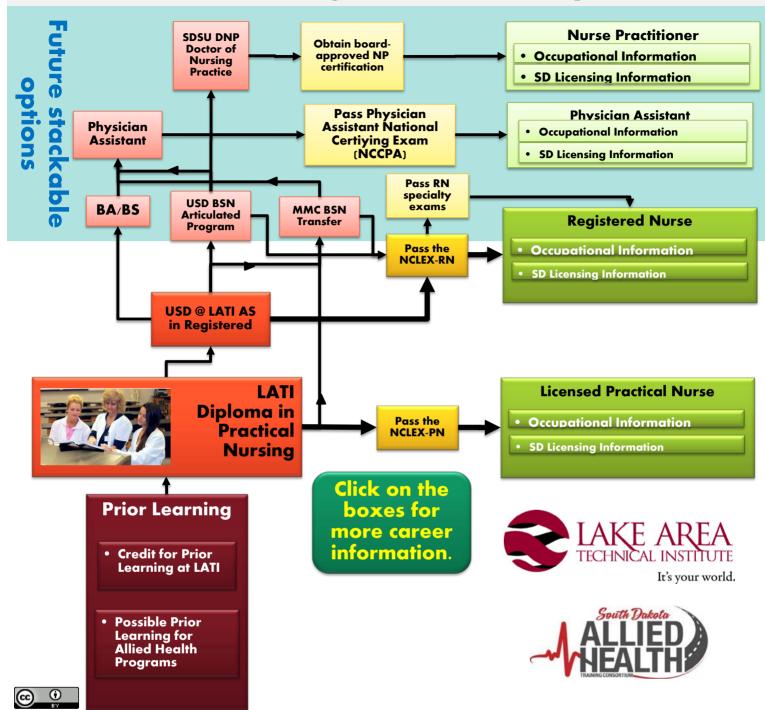

## **LATI Practical Nursing Career Path Options**

This work is licensed under a Creative Commons Attribution 4.0 International License.

This document is 100% funded by the South Dakota Allied Health Training Consortium \$2.5 million TAACCCT grant from the U.S. Department of Labor, Employment and Training Administration. The product was created by the grantee and does not necessarily reflect the official position of the U.S. Department of Labor. The U.S. Department of Labor makes no guarantees, warranties, or assurances of any kind, express or implied, with respect to such information, including any information on linked sites and including, but not limited to, accuracy of the information or its completeness, timeliness, usefulness, adequacy, continued availability, or ownership. LATI is an equal opportunity employer. Auxiliary aids and services are available upon request to individuals with disabilities.