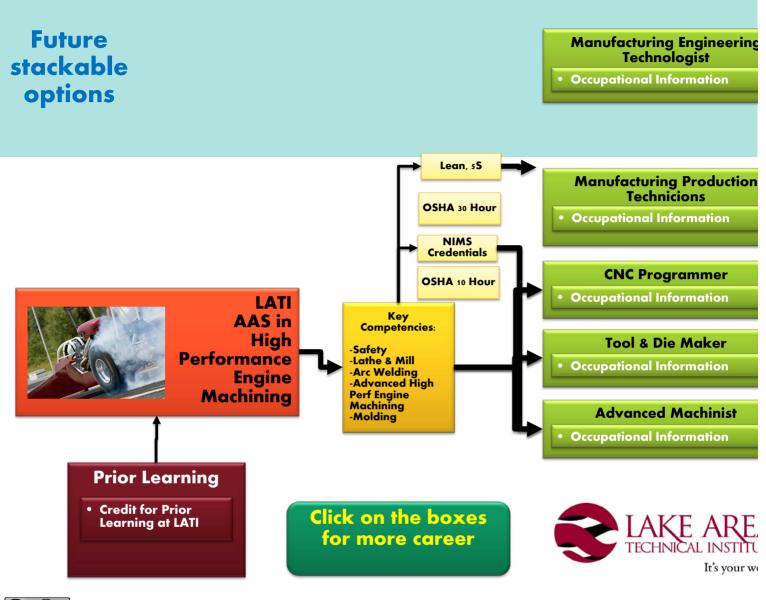

## LATI High Performance Engine Machining Career Path Options

This work is licensed under a Creative Commons Attribution 4.0 International License.

This document is 100% funded by the Transforming Education for Advanced Manufacturing in SD \$2.5 million TAACCCT grant from the U.S. Department of Labor, Employment and Training Administration. The product was created by the grantee and does not necessarily reflect the official position of the U.S. Department of Labor. The U.S. Department of Labor makes no guarantees, warranties, or assurances of any kind, express or implied, with respect to such information, including any information on linked sites and including, but not limited to, accuracy of the information or its completeness, timeliness, adequacy, continued availability, or ownership. LATI is an equal opportunity employer. Auxiliary aids and services are available upon request to individuals with disabilities.