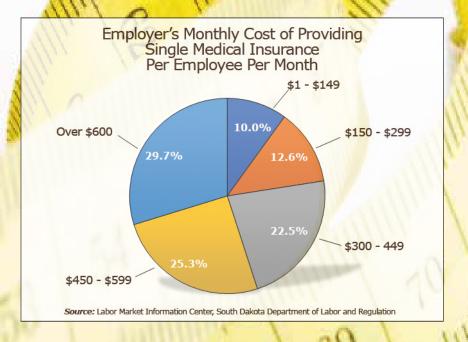

## **Percent of Employers Offering Benefits**

| annill IIIIIII                      | Firms that<br>Employ<br>Full-Time<br>Workers | Firms that<br>Employ<br>Part-Time<br>Workers | All<br>Firms |  |
|-------------------------------------|----------------------------------------------|----------------------------------------------|--------------|--|
| INSURANCE                           |                                              |                                              |              |  |
| Single Medical Insurance            | 55%                                          | 9%                                           | 50%          |  |
| Family Medical Inurance             | 48%                                          | 8%                                           | 43%          |  |
| Dental Insurance                    | 37%                                          | 11%                                          | 34%          |  |
| Vision Insurance                    | 30%                                          | 11%                                          | 27%          |  |
| Life Insurance                      | 37%                                          | 10%                                          | 34%          |  |
| Short Term Disability               | 28%                                          | 11%                                          | 25%          |  |
| Long Term Disability                | 27%                                          | 10%                                          | 24%          |  |
| RETIREMENT                          |                                              |                                              |              |  |
| Retirement                          | 54%                                          | 29%                                          | 49%          |  |
| Defined Contribution Plan           | 49%                                          | 27%                                          | 45%          |  |
| Defined Benefit Plan                | 9%                                           | 4%                                           | 8%           |  |
| Both Plans                          | 8%                                           | 3%                                           | 7%           |  |
| LEAVE                               |                                              |                                              |              |  |
| Paid Vacation Leave                 | 64%                                          | 16%                                          | 58%          |  |
| Paid Sick Leave                     | 31%                                          | 7%                                           | 28%          |  |
| Paid Holiday Leave                  | 65%                                          | 20%                                          | 59%          |  |
| Consolidated Leave                  | 20%                                          | 9%                                           | 18%          |  |
| OTHER                               | III.                                         | 11.11                                        | 3//          |  |
| Child Care Benefits                 | 2%                                           | 2%                                           | 2%           |  |
| Tuition/Education Assistance        | 14%                                          | 7%                                           | 12%          |  |
| Bonuses                             | 33%                                          | 15%                                          | 31%          |  |
| Flex Spending Account               | 24%                                          | 9%                                           | 22%          |  |
| Shifts                              | 20%                                          | 22%                                          | 18%          |  |
| Shift Differential                  | 11%                                          | 11%                                          | 10%          |  |
| Source: Labor Market Information Co | enter South Dakete                           | Department of Lak                            | or and       |  |